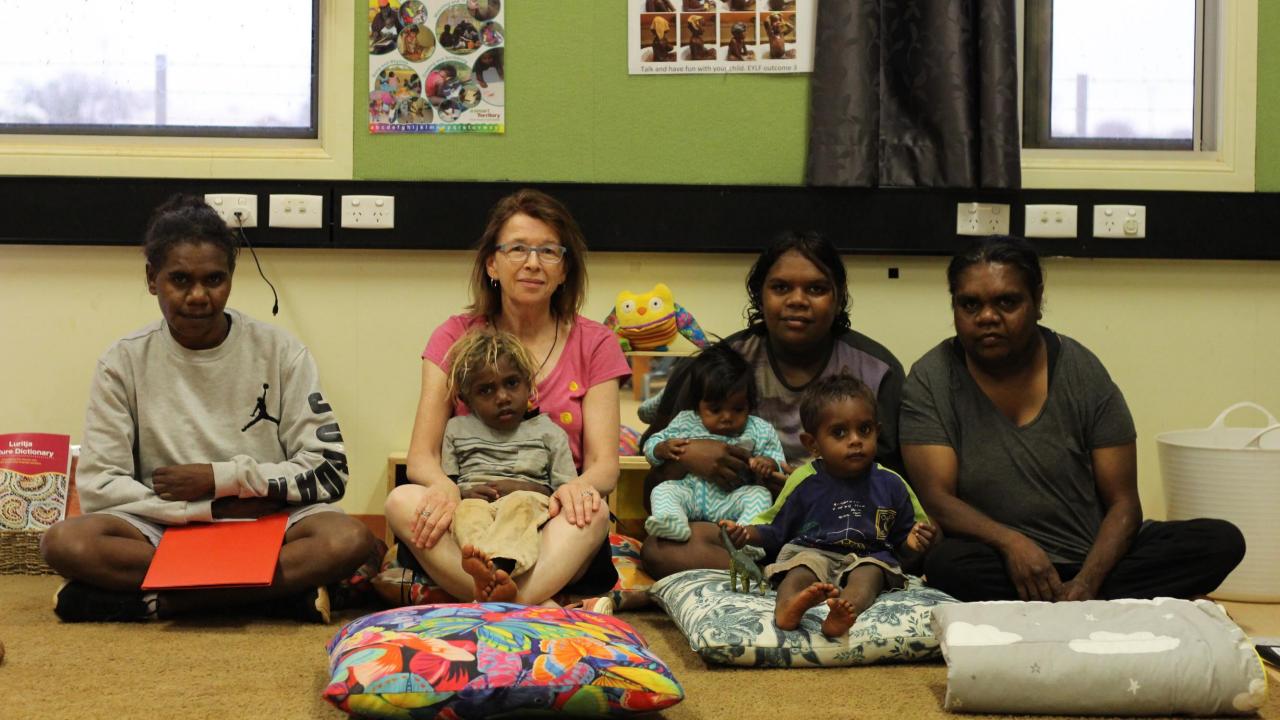

## Pipirri tjuta Nurse – Papunya Way

Glenda Sullivan Remote Child & Family Health Nurse Mt Liebig, Papunya, & Ikuntji Northern Territory

#### Continuity

#### Community Involvement