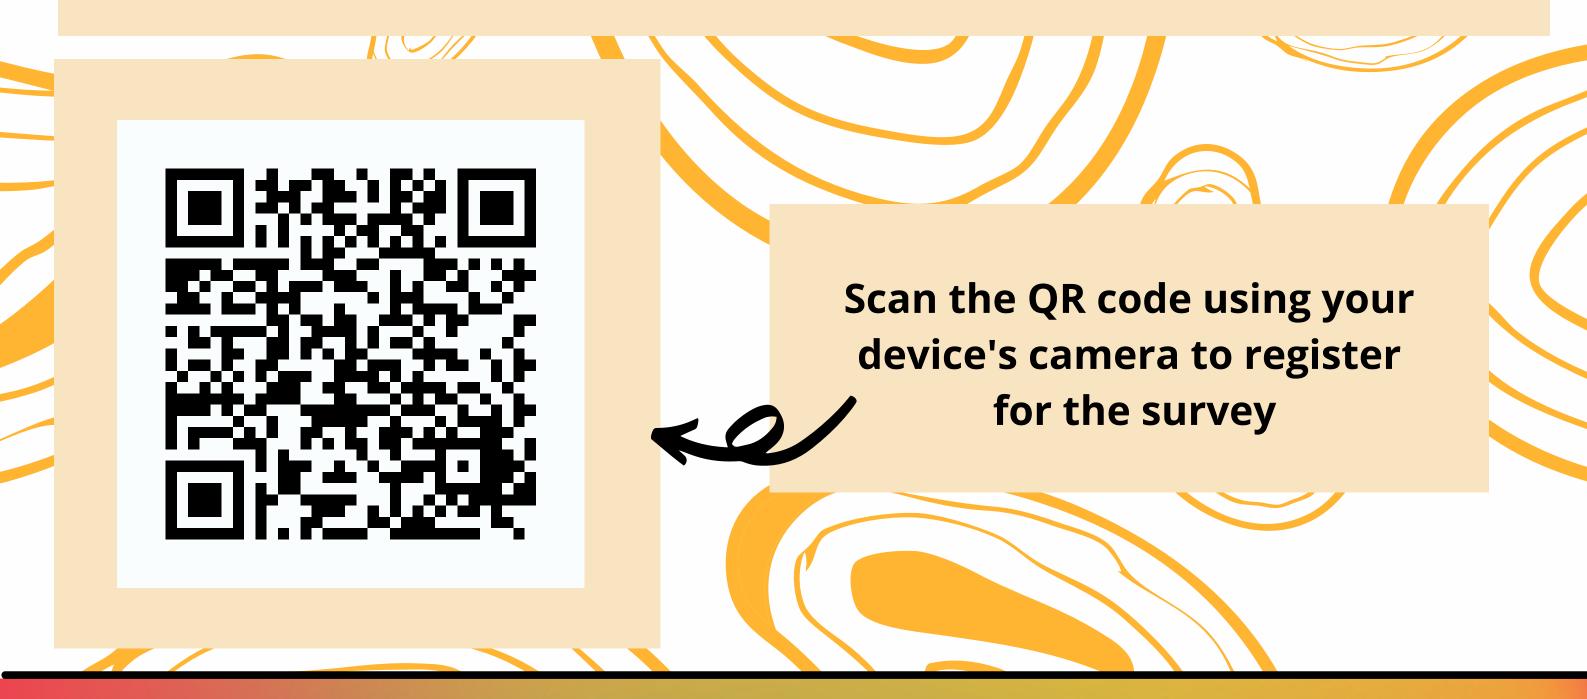

## LGBTQA+ people!

Scan the QR code using your device's camera to register for the survey

Are you: **Aboriginal and/or Torres Strait Islander** LGBTQA+ 14-25 years old?