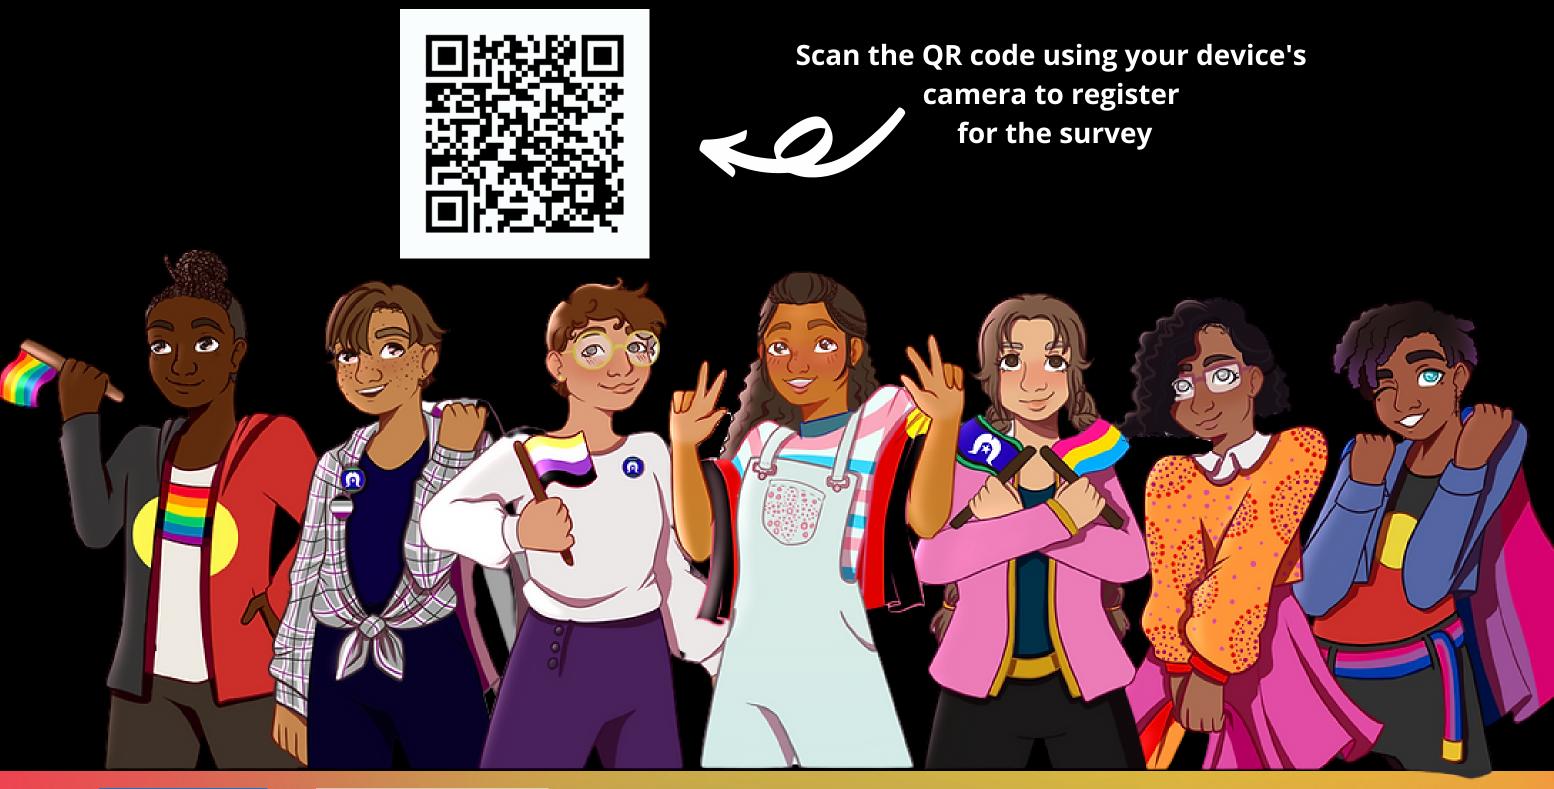

## LGBTQA+ people!

Scan the QR code using your device's camera to register for the survey

Are you: **Aboriginal and/or Torres Strait Islander** LGBTQA+ 14-25 years old?